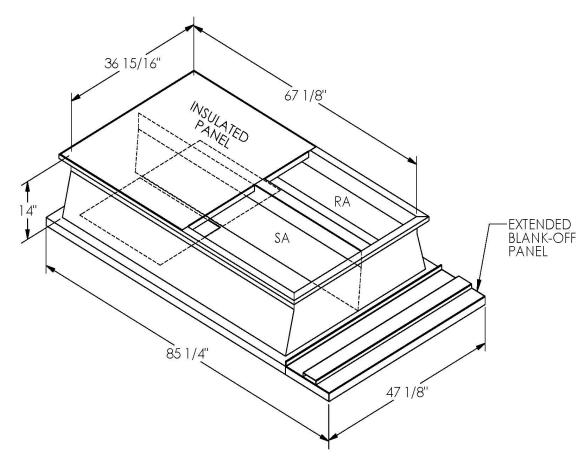

## Cambridgeport

| SHRMITTAL |
|-----------|
|           |
|           |

Part Number 2000024 (1300CP)